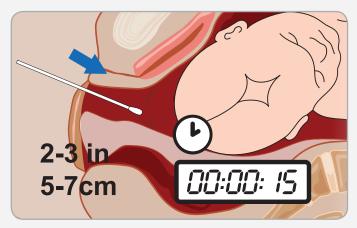

## 2 Collect Sample

Remove sterile swab from package. Insert the swab tip into the vagina 2-3 inches (5-7 cm). Withdraw the swab after a minimum of 15 seconds.