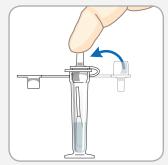

### 3 Place Swab in Vial

Place swab tip into vial. Mix the swab in the buffer for at least 15 seconds. Break off swab tip and leave tip in vial and dispose of remaining swab stick.