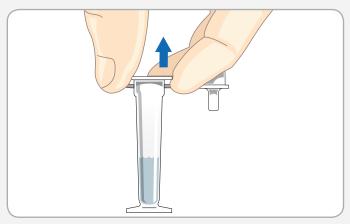

## 1 Prepare Test

Remove ROM Plus contents from packaging. Holding buffer vial in upright position, remove shipping cap and set it aside.