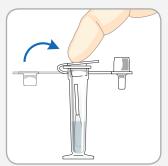

### 3 Place Swab in Vial

Place swab tip into vial. Mix the swab in the buffer for at least 15 seconds. Break off swab tip and leave tip in vial and dispose of remaining swab stick.