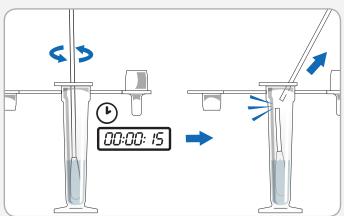

### 3 Place Swab in Vial

Place swab tip into vial. Mix the swab in the buffer for at least 15 seconds. Break off swab tip and leave tip in vial and dispose of remaining swab stick.