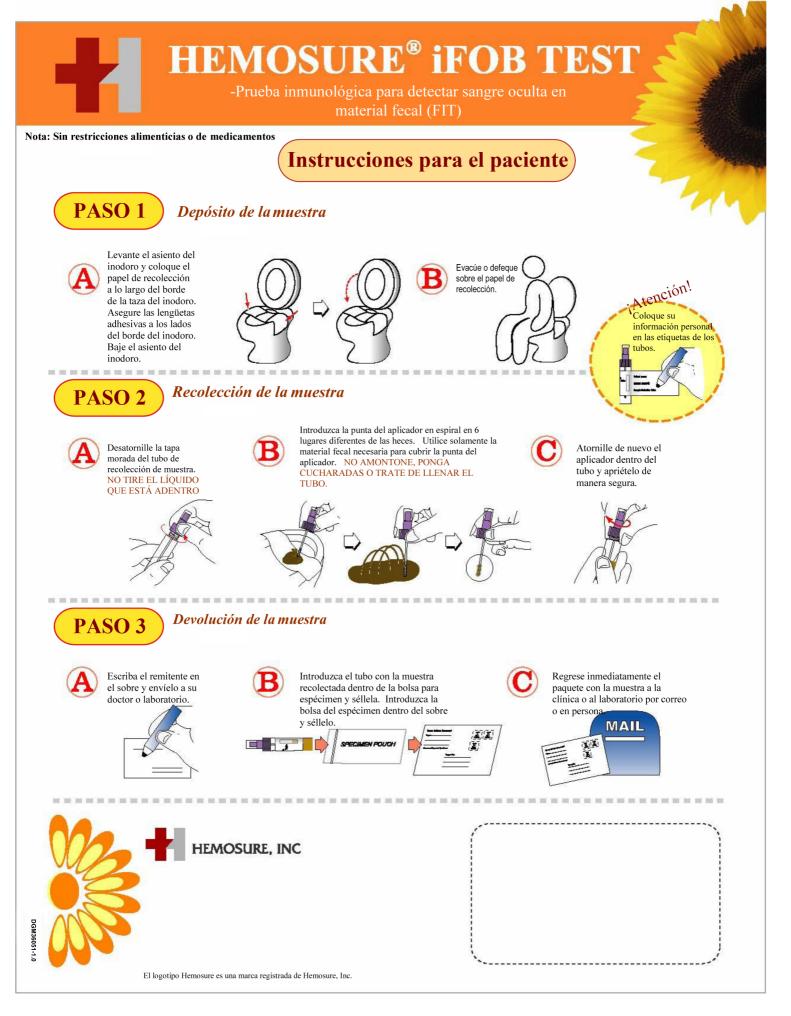

HEMOSURE<sup>®</sup> iFOB TEST -Immunochemical Fecal Occult Blood Test (FIT) Note: No Dietary or Drug Restrictions **Patient Instructions** Sample Deposit **FED** Lift toilet seat and position Make bowel sample collection paper movement onto across the rim of the toilet collection paper. Attention! bowl. Secure adhesive Fill out personal information tabs to the sides of toilet on attached label on tube rim. Lower the toilet seat. ΓΕΡ **Sample Collection** Unscrew the purple cap Poke spiral applicator into stool at 6 Screw the from the sample collection different sites. Use only enough fecal applicator back tube, DO NOT POUR material to cover the tip of the applicator. into the tube and OUT THE LIQUID. DO NOT CLUMP, SCOOP, OR FILL secure tightly. THE TUBE. Sample Return Complete the address Insert sample collection tube into Return the sample packet return envelope to your specimen pouch and seal. Insert immediately to the clinic or doctor or laboratory. specimen pouch into return envelope laboratory by mail or in person. and seal. MAII SPECIMEN POUCH 3 HEMOSURE, INC.