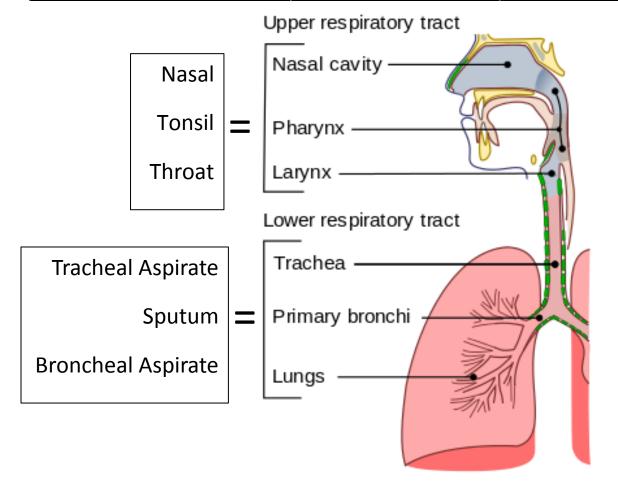

## **Respiratory Culture Test Ordering Practices**

As of February 19, 2019, culture test codes changed to provide better patient care. Please refer to the table below for proper ordering practices. Should you require additional support, please contact GML Client Services @ 570-271-6326 or the Help Desk @ (570) 271-8092.

| Specimen Type             | <b>Culture Order</b>                     | Gram Included |
|---------------------------|------------------------------------------|---------------|
| THR - throat              | Unner Despiratory                        |               |
| NASAL - nasal             | Upper Respiratory, Aerobic only (URESPC) | N             |
| TONS - tonsil             | Aerobic only (URESPC)                    |               |
| SPUT - sputum             | Lower Pechiratery                        |               |
| TRASP - tracheal aspirate | Lower Respiratory, Aerobic only (LRESPC) | Υ             |
| BRON - broncheal aspirate | Aerobic only (LRESPC)                    |               |